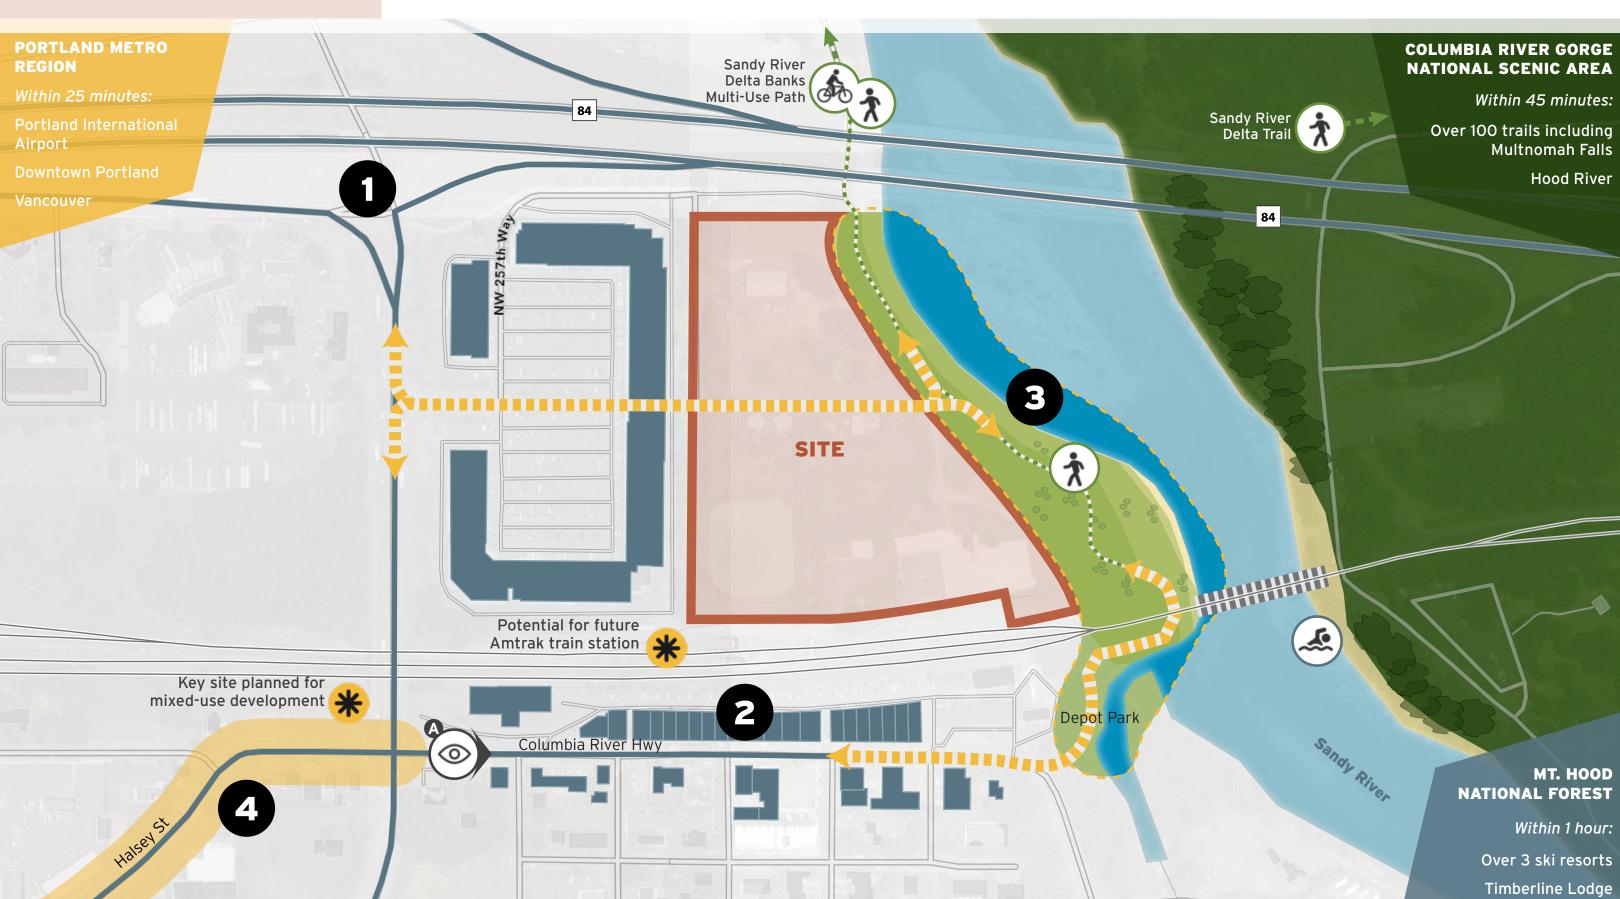

## ABOUT THE SITE Large and flat 16 acre site Recently demolished and cleaned up to urban residential standards

- Easy Highway Access
  The site is located just off an I-84 exit, westbound to the Portland Metro Region and eastbound to the Columbia River Gorge.
- **Downtown Troutdale**The site is in close proximity to downtown Troutdale, well known for it's charming small town aesthetic, shops and restaurants.
- Troutdale Riverfront Renewal Plan
  The city plans to develop 4 acres of parks and trails at the site's waterfront.
- Main Streets on Halsey
  Fairview, Wood Village and Troutdale are creating a shared vision of a unified main street on Halsey marked by street improvements, new housing, and enhanced retail nodes.